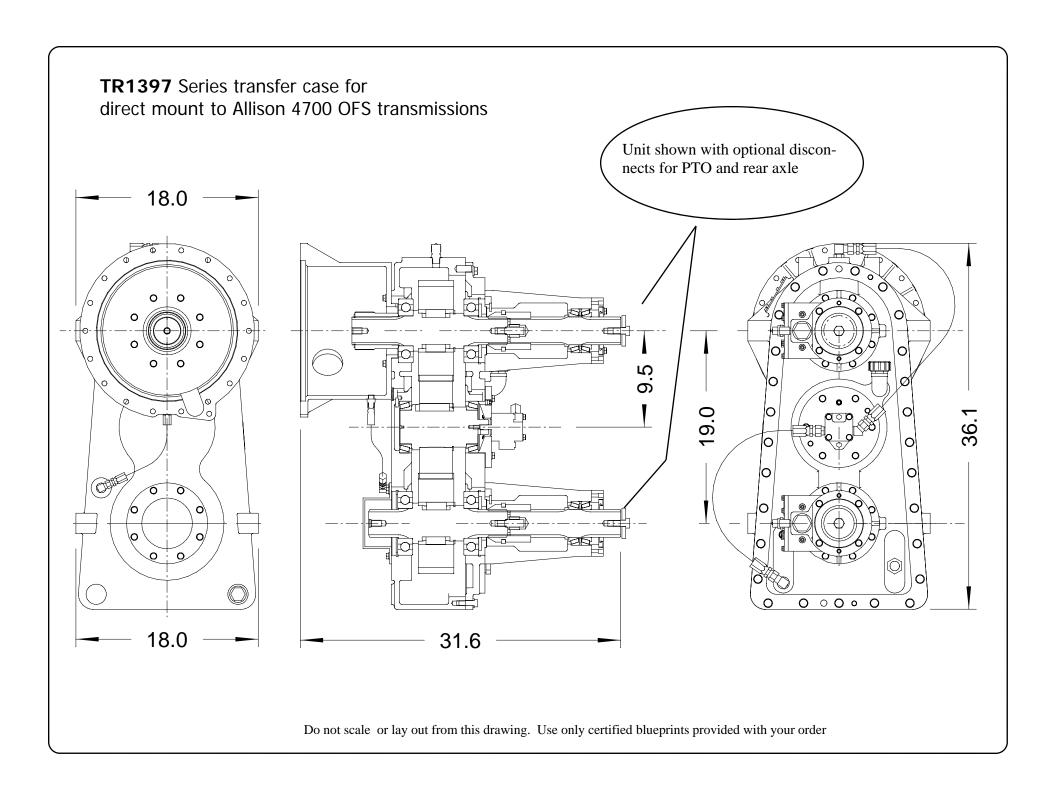

## **TR1397 Transfer Case**

Direct mount to Allison 4700 OFS series transmissions

Model TR1397 is a three gear transfer case designed for direct mounting to Allison 4700 OFS series transmissions. The gearbox features a mounting flange, ground gears, and heavy duty case. The gearbox is designed for severe service in both mobile and stationary equipment.

An optional air shift disconnect can be added for the front axle, rear axle, and PTO.

A remote mount version without the flange is also available.

| Capacity:                  | 17,000 lb-ft. max input torque         |
|----------------------------|----------------------------------------|
| Maximum input speed:       | 2,800 RPM for short duration           |
| Center distance:           | 19 inches                              |
| Rotation:                  | Output same as input                   |
| Lubrication:               | Splash/Lube pump                       |
| Ratio:                     | 1:1                                    |
| Gears                      | Precision ground spur                  |
| Bearings:                  | Ball bearings                          |
| Mounting:                  | 4 holes each side                      |
| Weight:                    | 1400 lbs.                              |
| <b>Disconnect Options:</b> | 2-3/4X10 spline<br>SAE C,D,E pump pads |